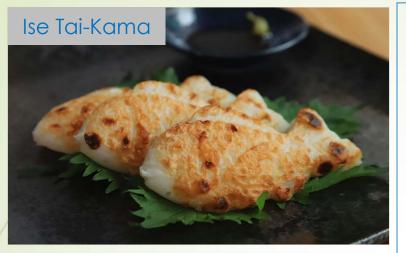

# [Ise Tai-Kama] FOB Japanese Airport Price

Tai-Kama Plane (Please ask) / 200pcs(1case)

Case Size: L 490mm x W 450mm x H 230mm

Case Weight: 12kg with 200pcs Tai-Kama

Package: 200 x 100 x 20mm, Approx 50g with vacuum

### **Promote Points:**

A long-established manufacturer with a history of 75 years since its founding in Ise.

A dish that is carefully baked one by one using carefully selected white fish paste.

A cute fish-shaped form with hand baked surface. Traditional Japanese food with high protein and low calorie, made from white fish.

# [Ise Tai-Kama] FOB Japanese Airport Price