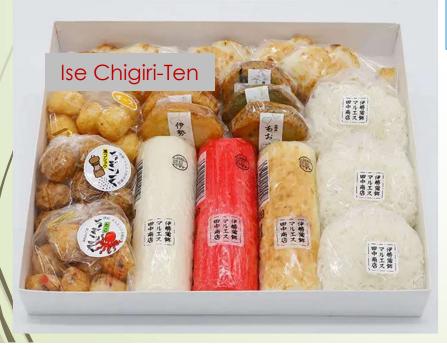

## (Ise Chigiri-Ten) FOB Japanese Airport Price

## Chigiri-Ten Black Pepper (Please ask) / 80pack(1case)

Case Size: L 490mm x W 450mm x H 230mm Case Weight: 8kg with 80packages Chigiri-Ten

Package: 120 x 110 x 50mm, Approx 80g with plastic pack

Expire Frozen in 3 months

## (Ise Chigiri-Ten) FOB Japanese Airport Price

Chigiri-Ten Red Pepper (Please ask) / 80pack(1case)

Case Size: L 490mm x W 450mm x H 230mm Case Weight: 8kg with 80packages Chigiri-Ten

Package: 120 x 110 x 50mm, Approx 80g with plastic pack