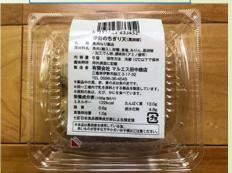

#### **INGREDIENTS**

fish, sugar, salt, sweetened sake, black pepper, modified starch seasoning(L-monosodium glutamate)

### **INGREDIENTS**

fish, sugar, salt, sweetened sake, shichimi 7 spices blend, modified starch seasoning(L-monosodium glutamate)