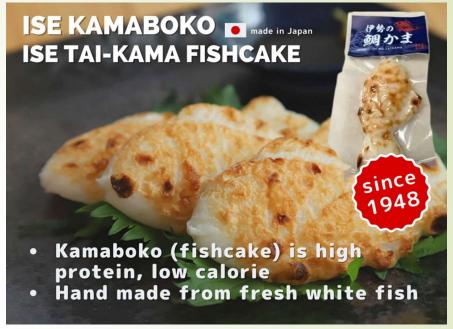

# [Ise Tai-Kama] FOB Japanese Airport Price

Tai-Kama Plane (Please ask) / 200pcs(1case)

Case Size: L 490mm x W 450mm x H 230mm

Case Weight: 12kg with 200pcs Tai-Kama

Package: 200 x 100 x 20mm, Approx 50g with vacuum

### **Promote Points:**

A long-established manufacturer with a history of 75 years since its founding in Ise.

A dish that is carefully baked one by one using carefully selected white fish paste.

A cute fish-shaped form with hand baked surface. Traditional Japanese food with high protein and low calorie, made from white fish.

# [Ise Tai-Kama] FOB Japanese Airport Price

Traditional Japanese food with high protein and low calorie, made from white fish.