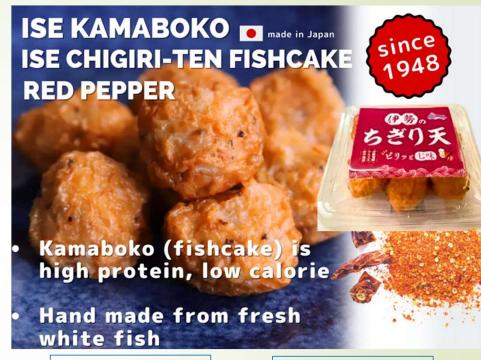

## (Ise Chigiri-Ten) FOB Japanese Airport Price

Chigiri-Ten Red Pepper (Please ask) / 80pack(1case)

Case Size: L 490mm x W 450mm x H 230mm Case Weight: 8kg with 80packages Chigiri-Ten

Package: 120 x 110 x 50mm, Approx 80g with plastic pack

Expire Frozen in 3 months

After defrost 12 days

Storage Keep chilled at 5 degree after defrost

### **INGREDIENTS**

fish, sugar, salt, sweetened sake, shichimi 7 spices blend, modified starch seasoning(L-monosodium glutamate)

### **Promote Points:**

A long-established manufacturer with a history of 75 years since its founding in Ise, Japan. Bite-sized minced fish is deep-fried in oil and shichimi(Japanese Red pepper) is added to create a punchy dish.

Hot and spicy, it's perfect as a snack with drinks such as beers, white wines and sodas.

Traditional Japanese food with high protein and low calorie, made from white fish.

Japanese display label at front side of package