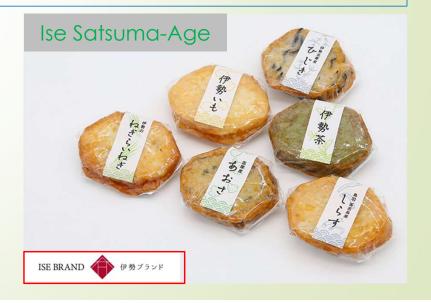

- All products are made from fresh white fish with hand-made and old-fashioned manufacturing methods.
- Most are sold to local customers (repeaters), hotels, restaurants and schools. Recently Japan luxury supermarket, Seijo Ishii started selling their "Tai-Kama" and "Chigiri-Ten".
- "Satsuma-Age" with Ise local food tastes got Ise Brand. Especially with ISE Green Tee taste must be popular for overseas customers.