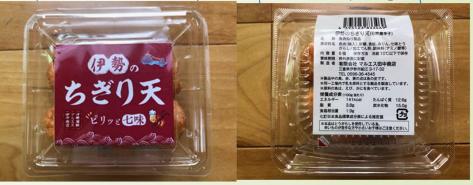

such as beers, white wines and sodas.

Traditional Japanese food with high protein and low calorie, made from white fish.

Japanese display label at front side of package

Hot and spicy, it's perfect as a snack with drinks such as beers, white wines and sodas.

Traditional Japanese food with high protein and low calorie, made from white fish.

Japanese display label at front side of package