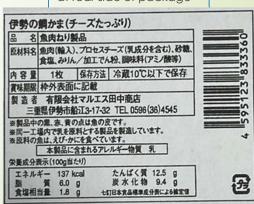

### **INGREDIENTS**

fish, sugar, salt, sweetened sake, modified starch seasoning (L-monosodium glutamate)

#### INGREDIENTS

fish, processed cheese, sugar, salt, sweetened sake, modified starch seasoning(L-monosodium glutamate)