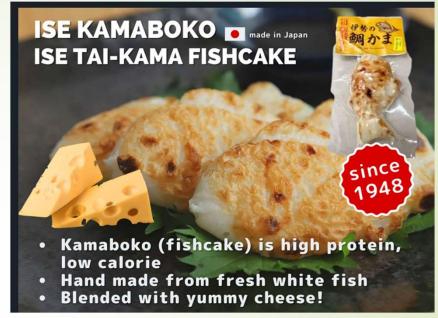

## **Promote Points:**

A long-established manufacturer with a history of 75 years since its founding in Ise, Japan.

We put cheese in kamaboko made from white-fish surimi and carefully baked one by one.

A cute fish-shaped form with hand baked surface and soft texture, it can be eaten deliciously by children and the elderly.

Traditional Japanese food with high protein and low calorie, made from white fish.