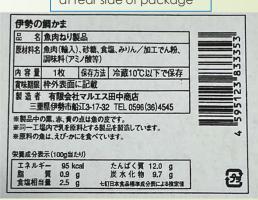

### **INGREDIENTS**

fish, sugar, salt, sweetened sake, modified starch seasoning (L-monosodium glutamate)