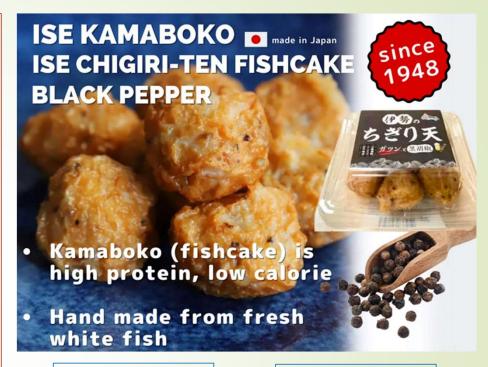

## (Ise Chigiri-Ten) FOB Japanese Airport Price

## Chigiri-Ten Black Pepper (Please ask) / 80pack(1case)

Case Size: L 490mm x W 450mm x H 230mm Case Weight: 8kg with 80packages Chigiri-Ten

Package: 120 x 110 x 50mm, Approx 80g with plastic pack

Expire Frozen in 3 months

## **Promote Points:**

A long-established manufacturer with a history of 75 years since its founding in Ise, Japan. Bite-sized minced fish is fried in oil and seasoned

with black pepper.

Hot and spicy, it's perfect as a snack with drinks

such as beers, white wines and sodas.

Traditional Japanese food with high protein and low calorie, made from white fish.

Japanese display label at front side of package